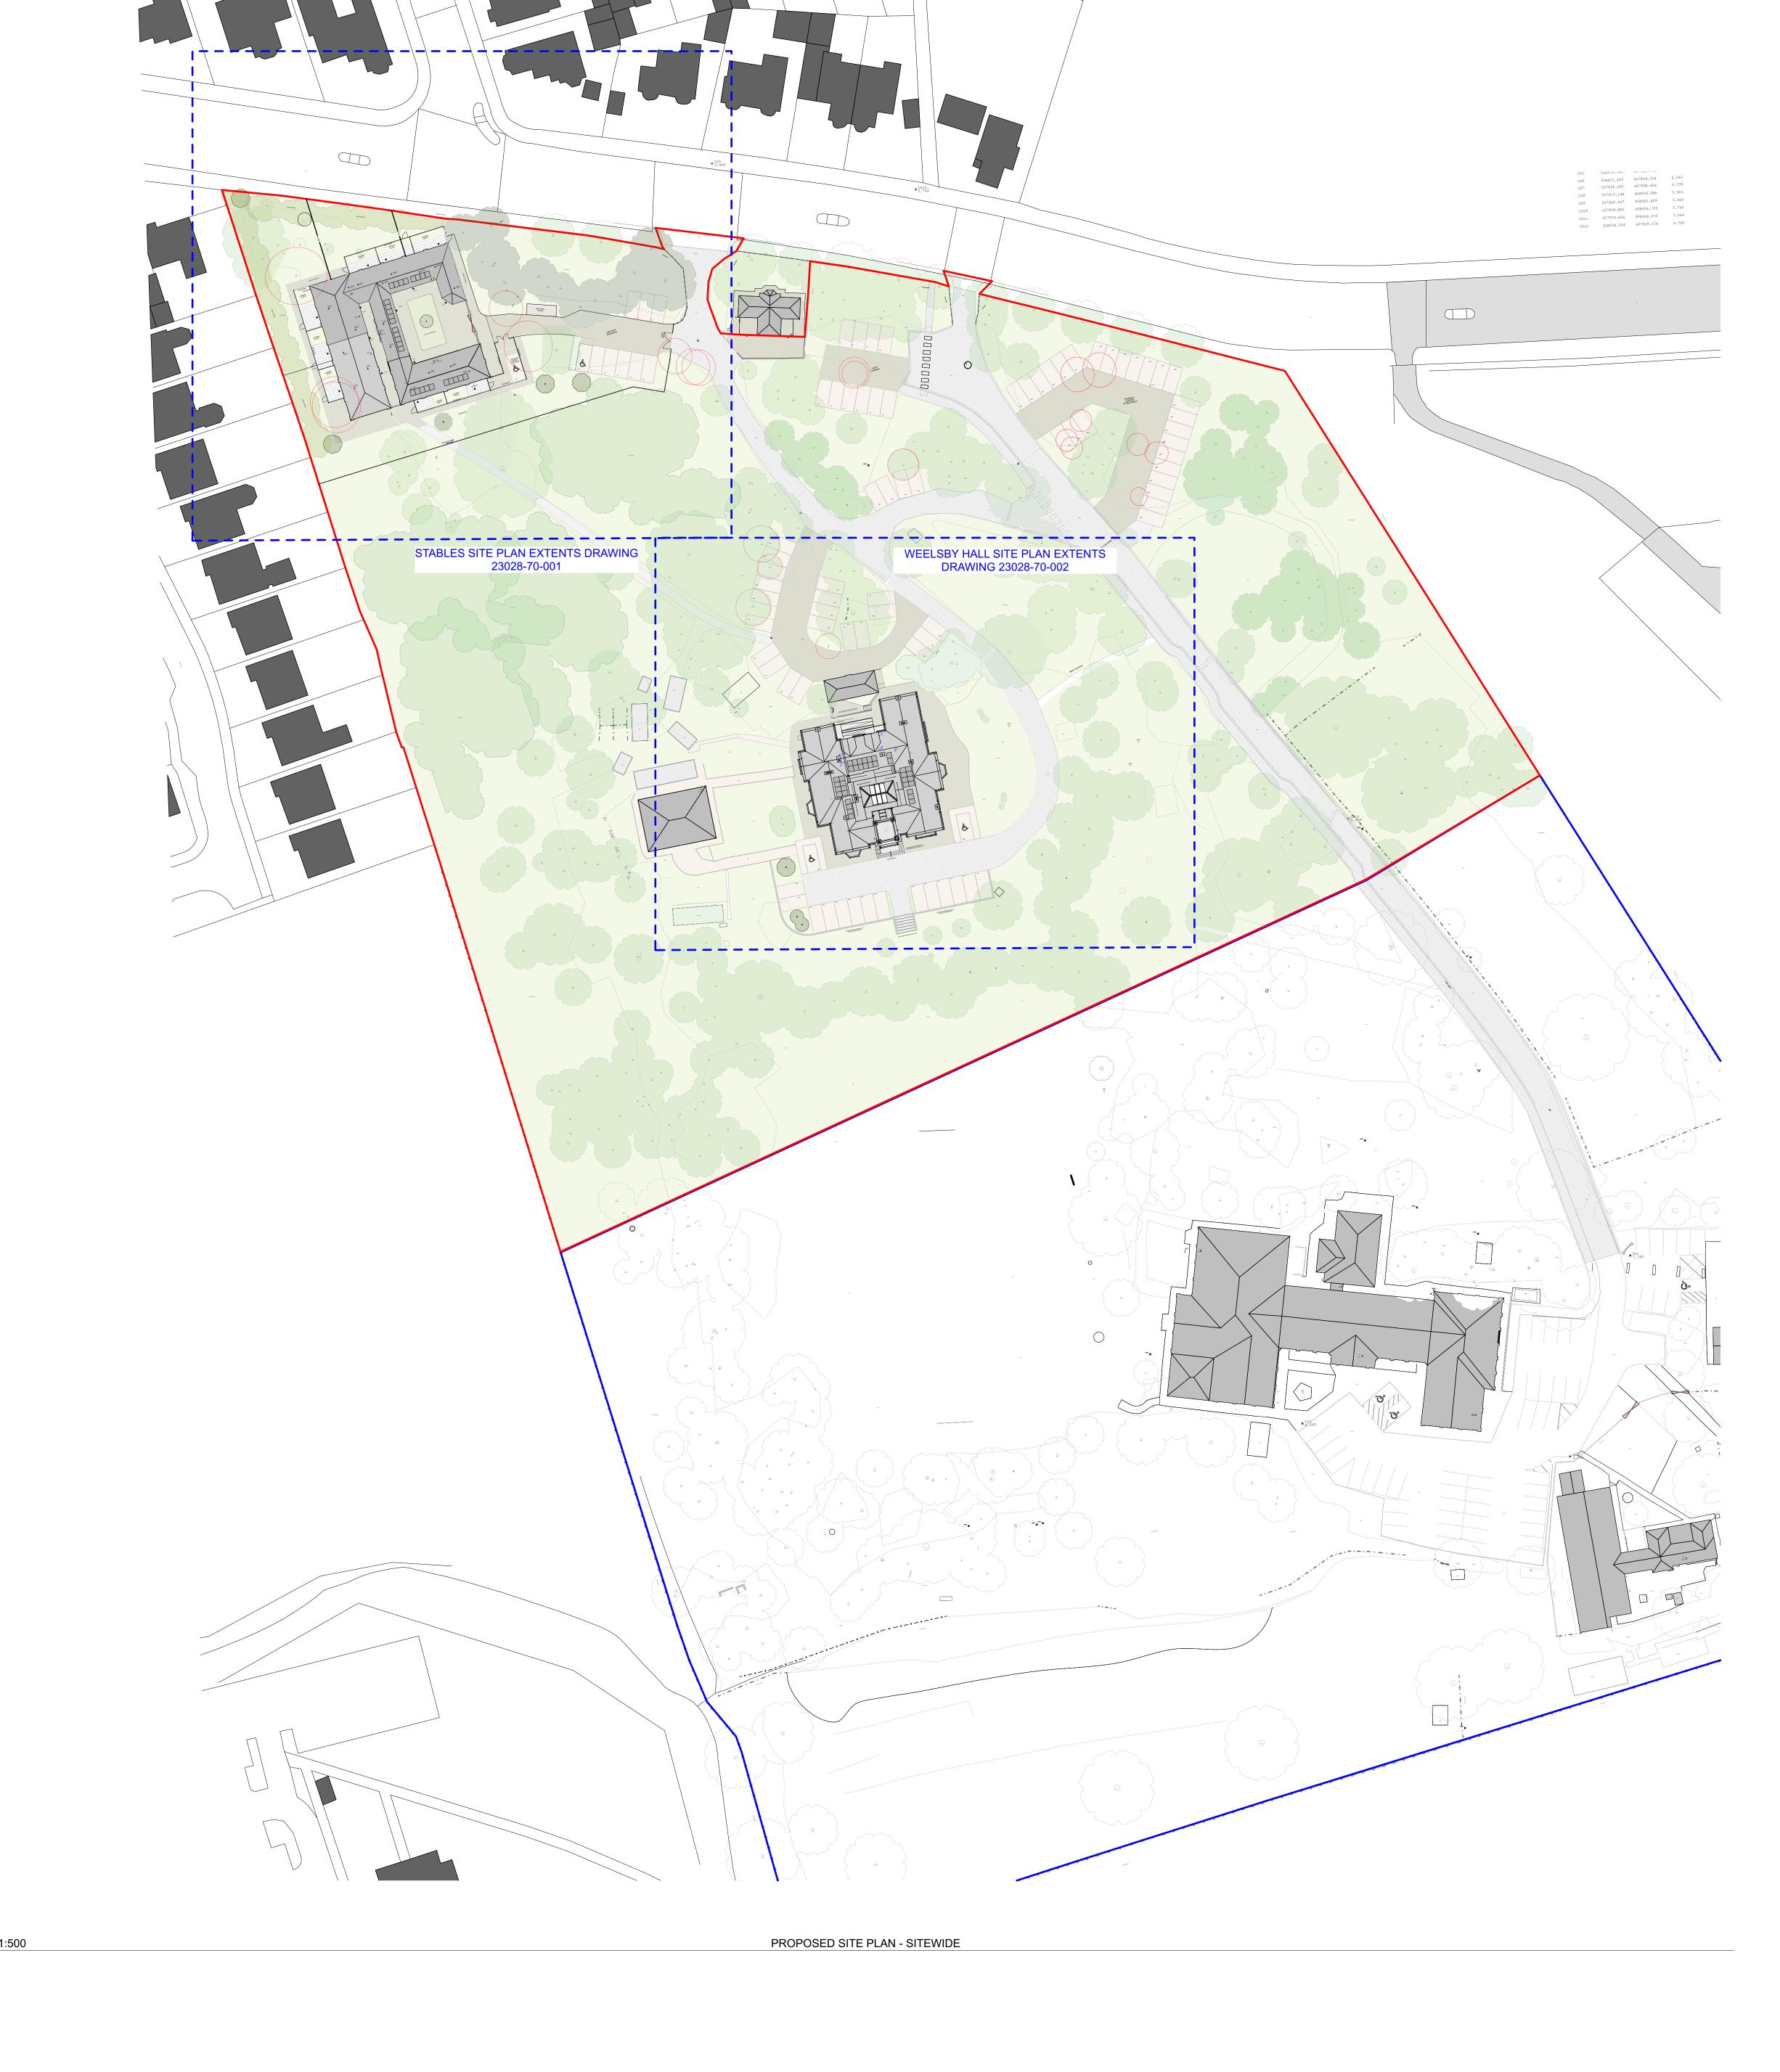

DRAWING BASED ON:

SITE LAYOUT LEGEND

Site Boundary and extent of land ownership is assumed, information must be checked and agreed with the Client, Project Manager and other relevant parties including Highways.

Block paving.
Driveways and frontage, colour tbc. Plot allocated parking.
2000mm wide x 5000mm long parking space.
2.no disabled bays, 9.no standard bays

450x450mm PCC slabs.
Rear garden paths / patios Rear garden turf.

Soft landscaping.
Front gardens and communal open space.

Access road to be adopted.
Blacktop tarmac.

Private drive shared surface.
Block paving, colour tbc.

Existing trees to be retained.

Existing trees to be removed.

Proposed tree planting.

Retaining walls, shown indicatively.
Tbc during Stage 4 detailed design.

5 Bingham Enterprise Centre, Mercia Court, Bingham, Nottinghamshire, NG13 8QX 01949 21100 | hello@akind-a.com | www.akind-a.com JOB TITLE WEELSBY HALL ESTATE

DWG TITLE
PROPOSED SITE PLAN - SITEWIDE

JOB REF-SERIES-DWG NO.\_REVISION 23038-70-003\_P1

STATUS EXISTING PROJECT NUMBER 23038 SCALE 1:100, 1:500, 1:11